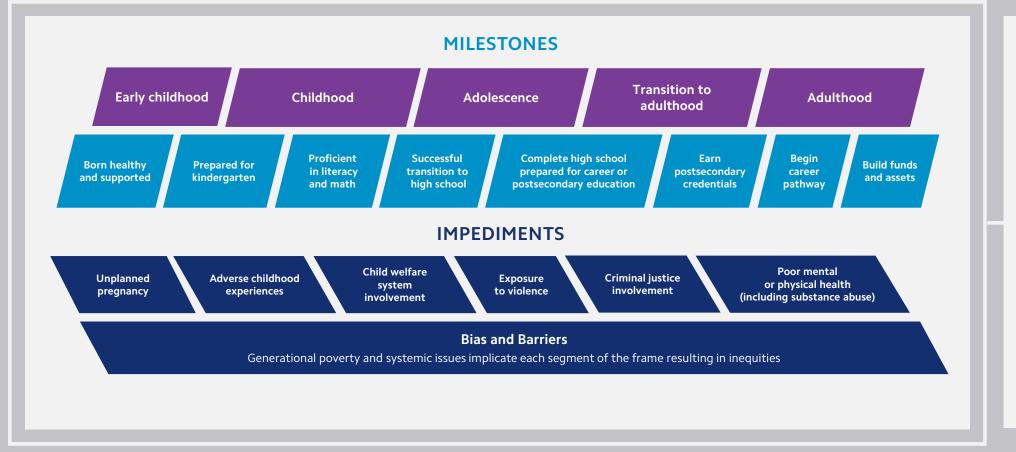

# The Comprehensive Framework

To create pathways to mobility, Blue Meridian Partners invests in scaling solutions that enable young people and families to reach key milestones from cradle to career and address critical impediments to mobility.